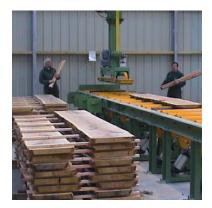

## Wood handling in outfeed of band saw

### Wood handling in outfeed of band saw

#### Applications

- Speeds up to 10 cycles/min.
- Handles warped, grooved and molded parts as well as those with splits and holes.
- All species of wood; green or dry.