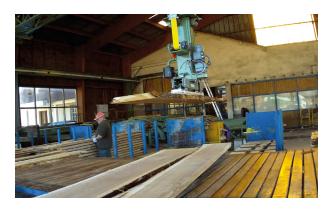

## Wood handling in outfeed of band saw

### Wood handling in outfeed of band saw

#### **Benefits**

- Wide range of manipulators : from simple and quick to complex systems.
- Lumber beams, sawn timbers, boules.
- Easy to install and use.
- Designed and manufactured in-house.
- Many options available.