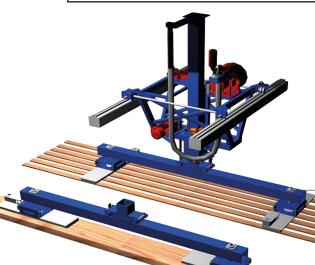

## **Applications**

- Handling of entire layers and/or single beams while rotating grippers 90°.
- · Handles full panels to small finished parts.
- Pick and place products in multiple positions.
- No more laborious job of handling the parts.

Handling of entire layers and/or single beams while rotating grippers 90°

Example of remote radio control