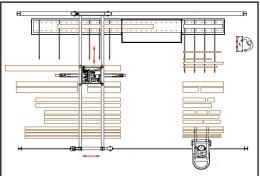

## **Applications**

- Handling of entire layers and/or single beams while rotating grippers 90°.
- · Handles full panels to small finished parts.
- Pick and place products in multiple positions.
- No more laborious job of handling the parts.

Handling of entire layers and/or single beams while rotating grippers 90°

Example of remote radio control