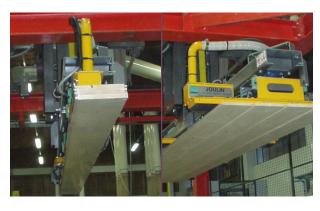

## **Applications**

- Handling of entire layers and/or single beams while rotating grippers 90°.
- · Handles full panels to small finished parts.
- Pick and place products in multiple positions.
- No more laborious job of handling the parts.

Handling of entire layers and/or single beams while rotating grippers 90°

Example of remote radio control