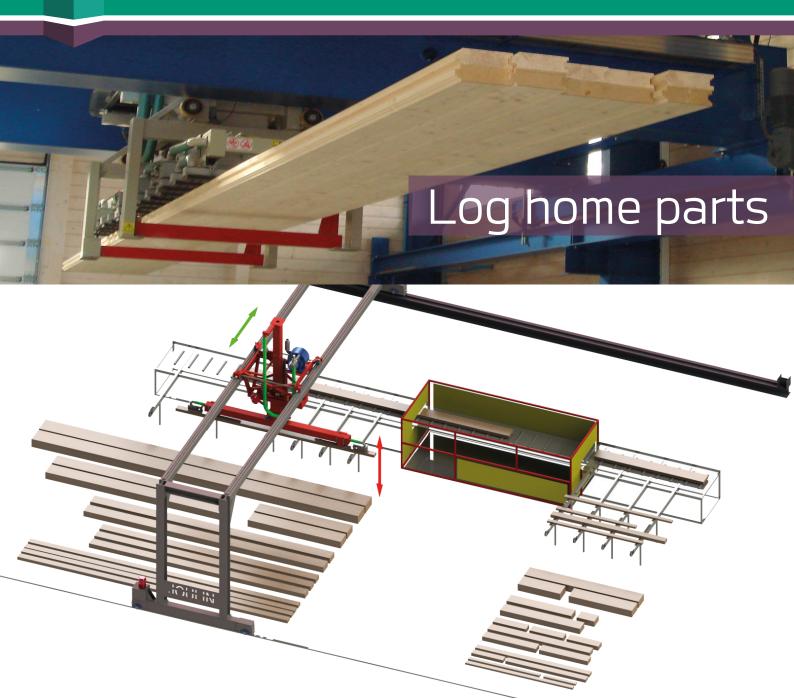

# Loading/unloading

a CNC and log home parts

# Loading / unloading a CNC router and log home parts

## **Applications**

- Handling of entire layers and/or single beams while rotating grippers 90°.
- · Handles full panels to small finished parts.
- Pick and place products in multiple positions.
- No more laborious job of handling the parts.

Handling of entire layers and/or single beams while rotating grippers 90°

Example of remote radio control