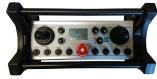

Handling of entire layers and/or single beams while rotating grippers 90°

Example of remote radio control