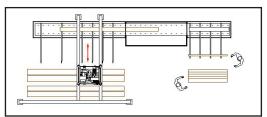

## **Applications**

- Handling of entire layers and/or single beams while rotating grippers 90°.
- · Handles full panels to small finished parts.
- Pick and place products in multiple positions.
- No more laborious job of handling the parts.

Handling of entire layers and/or single beams while rotating grippers 90°

Example of remote radio control