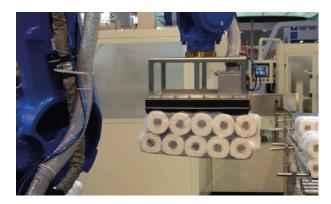

## Your application

- Palletizing, depalletizing, transfer, inboxing, outboxing, ...
- Handling of individual products, batch, layers, ...
- Multi products
- Handling of pallets
- Handling of slip sheets

### **Our solutions**

- Standard and custom grippers
- Integrated or external vacuum generator
- One gripper for all the functions
- No adjustment needed
- Handling of complete or partial layers
- Handling of uneven and deformed layers
- Partial picking or release
- No damage to product
- Not affected by dust