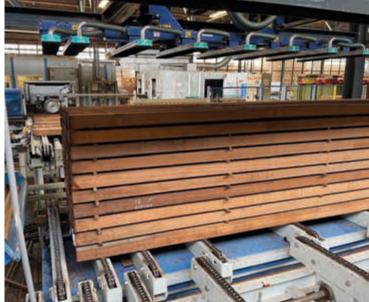

#### Infeed of production line with layer of boards + removing sticks 600 to 6400 mm 68 to 320 mm 32 to 130 mm 1200mm 1200mm

#### The benefits

Main Benefits & Results Destacking one full layer of boards to feed automatically a production line No more painfulness of work ( no more heavy loads to handle manually) No operator required to feed the production line Customer saves one operator to feed his planing line