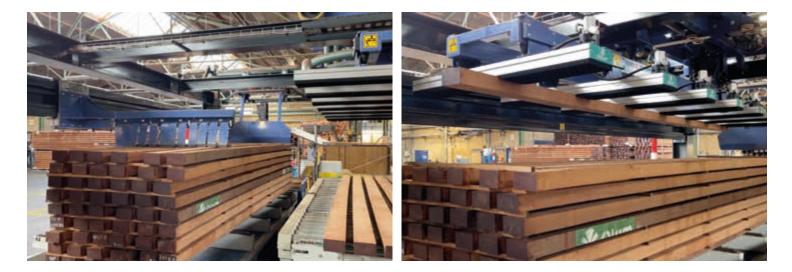

# 2.8 Infeed of production line

BC-W-01-2022-3.0

Netherlands

890kg

yes

September 2020

Date of Delivery **Built Location Function descrption** 

Products to Handle **Board Lenght** Board Width Board Thickness Pack Width Pack Height Layer Weight Pack with Sticks Required height in the hall no

#### Infeed of production line with layer of boards + removing sticks 600 to 6400 mm 68 to 320 mm 32 to 130 mm 1200mm 1200mm

### OUR SOLUTION

| Equipment Provided        |                           |
|---------------------------|---------------------------|
| Gantry Type               | 2000T                     |
| Crane                     | -                         |
| Sticks Removal System     | yes                       |
| Framework                 | yes                       |
| Special Device            | -                         |
| Working Heights           |                           |
| Pick                      | -                         |
| Release                   | -                         |
| Speed / Cycles per minute | 3 cycles per minute       |
| Grippers Type             | 8x EGB VG 1400x200mm 8P35 |
| Vacuum Generator          | 16,5 kW blower            |

#### The benefits

Main Benefits & Results Destacking one full layer of boards to feed automatically a production line No more painfulness of work ( no more heavy loads to handle manually) No operator required to feed the production line Customer saves one operator to feed his planing line