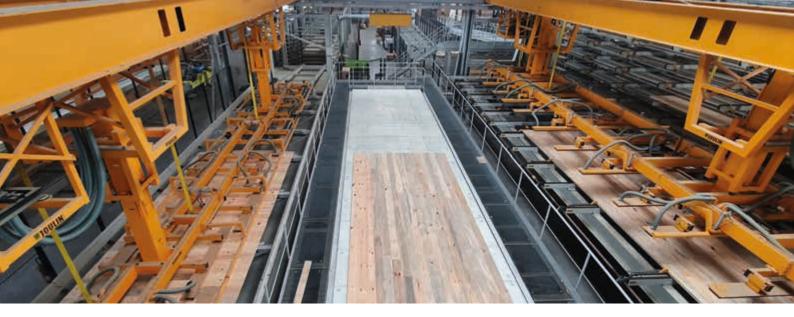

# 2.8 Infeed of production line

BC-W-01-2022-3.0

Netherlands

890kg

yes

September 2020

Date of Delivery **Built Location Function descrption** 

Products to Handle **Board Lenght** Board Width Board Thickness Pack Width Pack Height Layer Weight Pack with Sticks Required height in the hall no

#### Infeed of production line with layer of boards + removing sticks 600 to 6400 mm 68 to 320 mm 32 to 130 mm 1200mm 1200mm