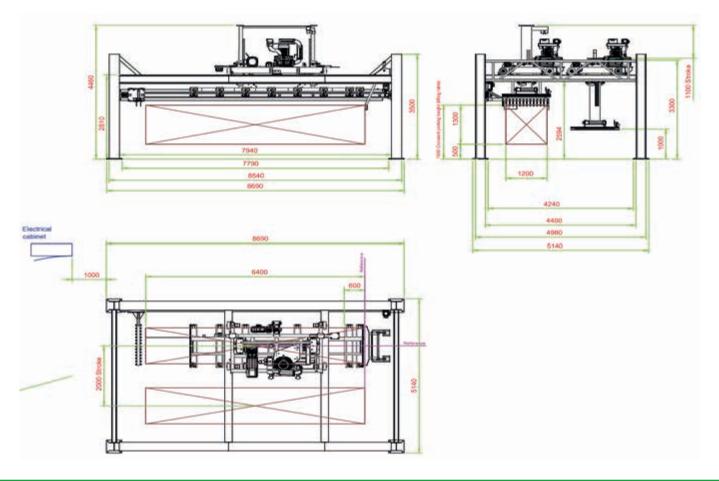

### OUR SOLUTION

| Equipment Provided        |                           |
|---------------------------|---------------------------|
| Gantry Type               | 2000T                     |
| Crane                     | -                         |
| Sticks Removal System     | yes                       |
| Framework                 | yes                       |
| Special Device            | -                         |
| Working Heights           |                           |
| Pick                      | -                         |
| Release                   | -                         |
| Speed / Cycles per minute | 3 cycles per minute       |
| Grippers Type             | 8x EGB VG 1400x200mm 8P35 |
| Vacuum Generator          | 16,5 kW blower            |