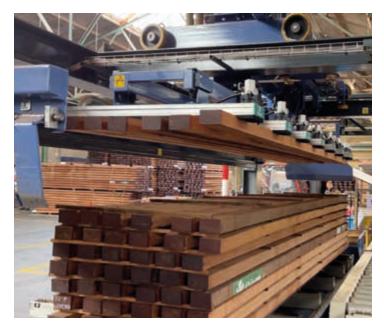

#### Infeed of production line with layer of boards + removing sticks 600 to 6400 mm 68 to 320 mm 32 to 130 mm 1200mm 1200mm

#### The benefits

Main Benefits & Results Destacking one full layer of boards to feed automatically a production line No more painfulness of work ( no more heavy loads to handle manually) No operator required to feed the production line Customer saves one operator to feed his planing line